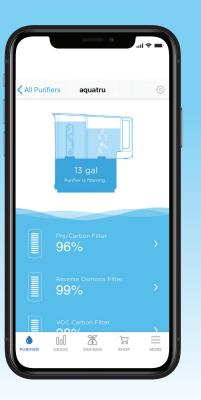

Select the network and input the password for the network.

AquaTru will now connect to your network.

When your AquaTru is fully connected, you will see this screen.

• After you have setup AquaTru to your WiFi and connected to the AquaTru app, **complete the first-time setup of AquaTru by following the user manual.** 