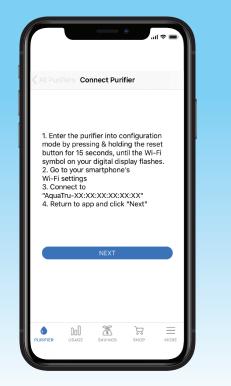

After creating an account, the app will go to **"Connect Purifier"** screen. On an iPhone, you will see the screen at the right.

- On an iPhone<sup>®</sup>, you will need to manually go to the phone settings to open up the **WiFi** setting.
- On an Android<sup>®</sup>, you will see a "Connect to WiFi" screen on the app. Click on "Connect to WiFi" to get to your Android<sup>®</sup> WiFi settings.