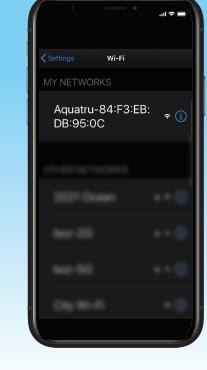

• On the WiFi network setting, select the AquaTru network/water purifier.

Your phone will now connect with the AquaTru water purifier.

• After connecting to the AquaTru network/water purifier, navigate back to the AquaTru app.