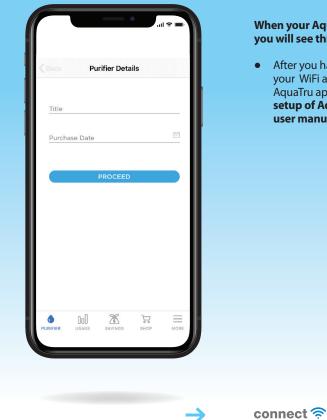

#### **3** Purifier Details

• Next, you need to name your AquaTru and input purchase date. After this, click proceed.

The AquaTru will now search for a home network. (A)

Select the home **WiFi network** you want AquaTru to be connected to. **(B)** 

Select the network and input the password for the network.

AquaTru will now connect to your network.

When your AquaTru is fully connected, you will see this screen.

• After you have setup AquaTru to your WiFi and connected to the AquaTru app, **complete the first-time setup of AquaTru by following the user manual.** 