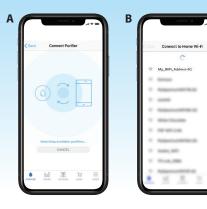

#### **3** Purifier Details

• Next, you need to name your AquaTru and input purchase date. After this, click proceed.

The AquaTru will now search for a home network. (A)

Select the home **WiFi network** you want AquaTru to be connected to. **(B)** 