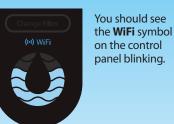

#### 2 Connect to the AquaTru Water Purifier

 Before connecting the AquaTru unit to your phone, plug in AquaTru and turn the machine on, (without water in it). You will hear the pump run for a short time, but that is normal.